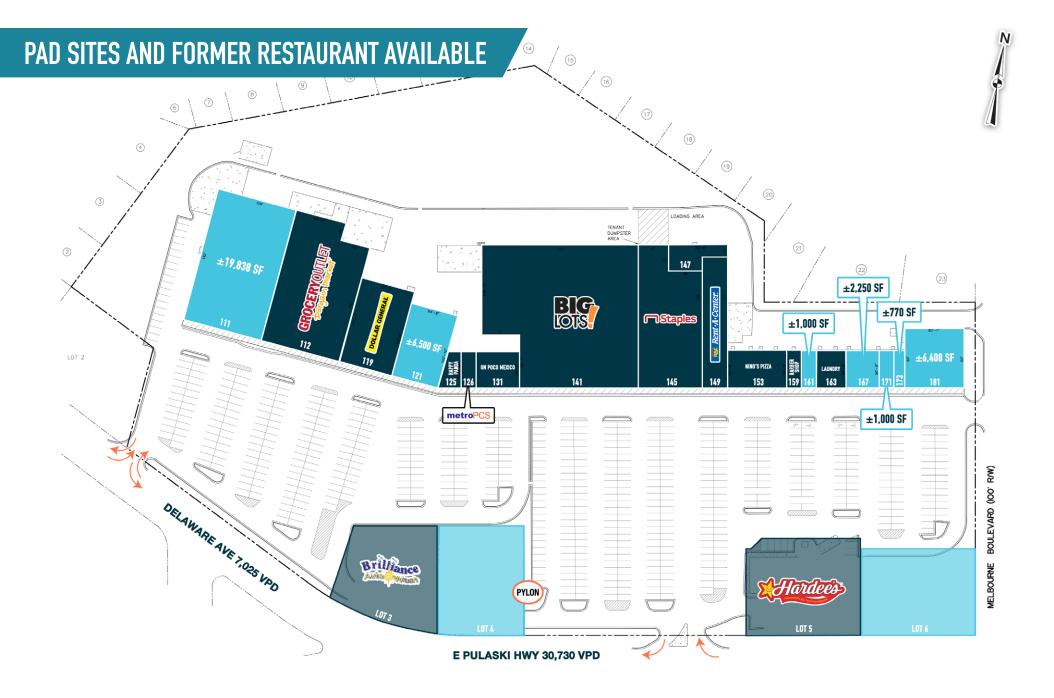

## **VILLAGE AT ELKTON**

801 EAST PULASKI HWY, ELKTON, MD

±1,000-20,000 SF AVAILABLE FOR LEASE; GLA: ±136,245 SF

**ALLIED RETAIL PROPERTIES** 

get in touch.

**ANDREW SHPIGEL** 

**direct 215.282.0153** 

PAT GALLAGHER