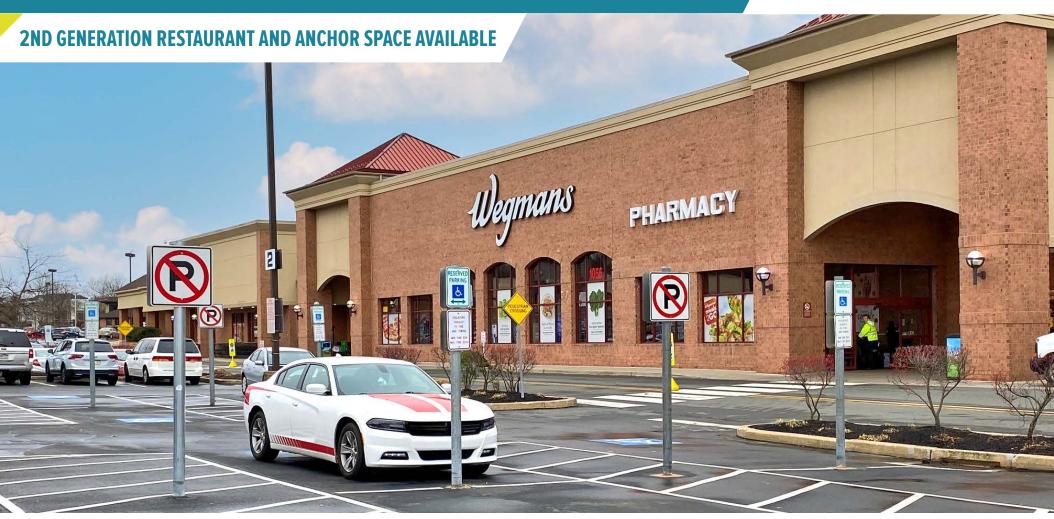

## **BRANDYWINE SQUARE** DOWNINGTOWN, PA

**US ROUTE 30 & QUARRY ROAD** 

±2,600 SF - 39,000 SF AVAILABLE; GLA: 605,918 SF

WORLD MARKET. CHASE

- NEWLY SIGNED **STARBUCKS** 

**LEASED BY:** 

**OWNED & MANAGED BY:** 