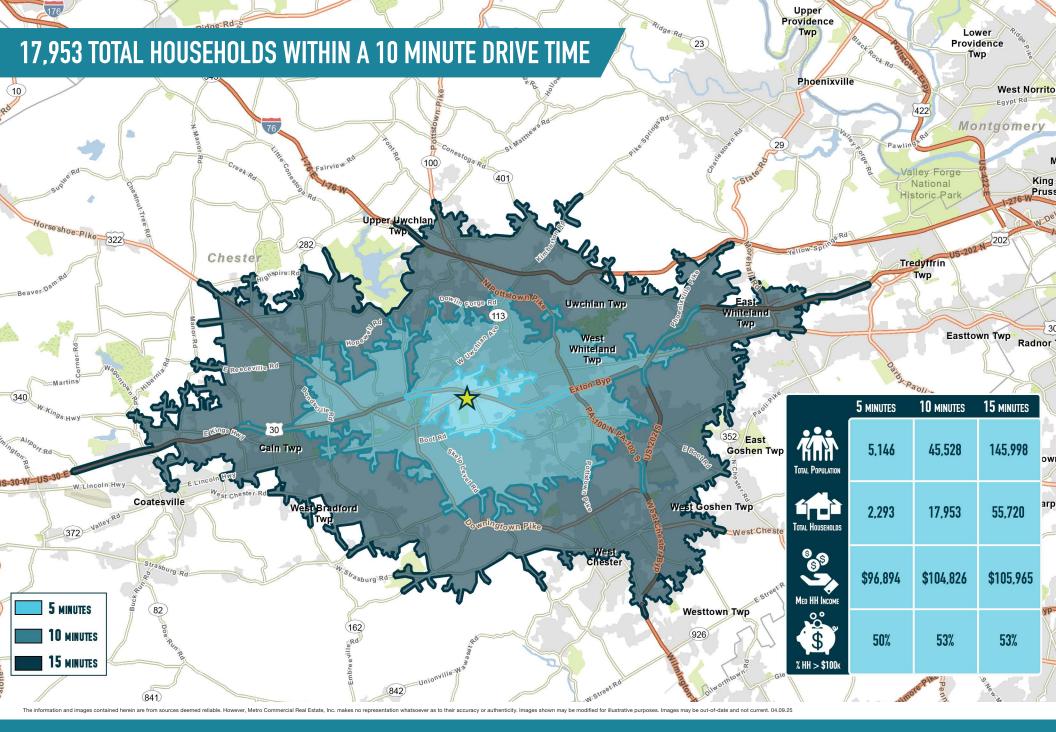

## **BRANDYWINE SQUARE** DOWNINGTOWN, PA

**US ROUTE 30 & QUARRY ROAD** 

±2,600 SF - 39,000 SF AVAILABLE; GLA: 605,918 SF



WORLD MARKET. CHASE



- NEWLY SIGNED **STARBUCKS** 



**LEASED BY:** 



**OWNED & MANAGED BY:** 

**ALLIED RETAIL PROPERTIES** 

## get in touch.

## **ANDREW SHPIGEL**

office 610.825.5222 direct 215.282.0153 ashpigel@metrocommercial.com



DOWNINGTOWN, PA
US ROUTE 30 & QUARRY ROAD





The information and images contained herein are from sources deemed reliable. However, Metro Commercial Real Estate, Inc. makes no representation whatsoever as to their accuracy or authenticity. Images shown may be modified for illustrative purposes. Images may be out-of-date and not current.







Ine information and images contained nerein are from sources deemed reliable. However, Metro Commercial Heal Estate, Inc. makes no representation whatsoever as to their accuracy or aumenticity, images snown may be modified for illustrative purposes, images may be out-or-date and not current.

BRANDYWINE SQUARE **DOWNINGTOWN, PA**US ROUTE 30 & QUARRY ROAD



## **CENTER FEATURES A POWERFUL TENANT ROSTER**



The information and images contained he