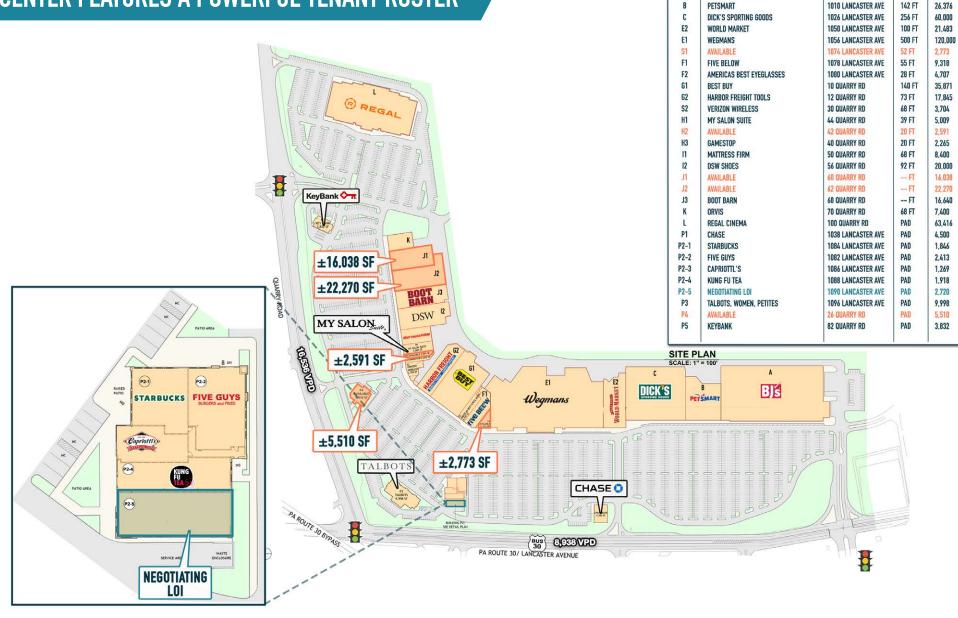

## **CENTER FEATURES A POWERFUL TENANT ROSTER**

The information and images contained herein are from sources deemed reliable. However, Metro Commercial Real Estate, Inc. makes no representation whatsoever as to their accuracy or authenticity. Images shown may be modified for illustrative purposes. Images may be out-of-date and not current. 04.09.3

ADDRESS

**1008 LANCASTER AVE** 

TENANT

STORE #

SQ FT

108,242

FRONTAGE