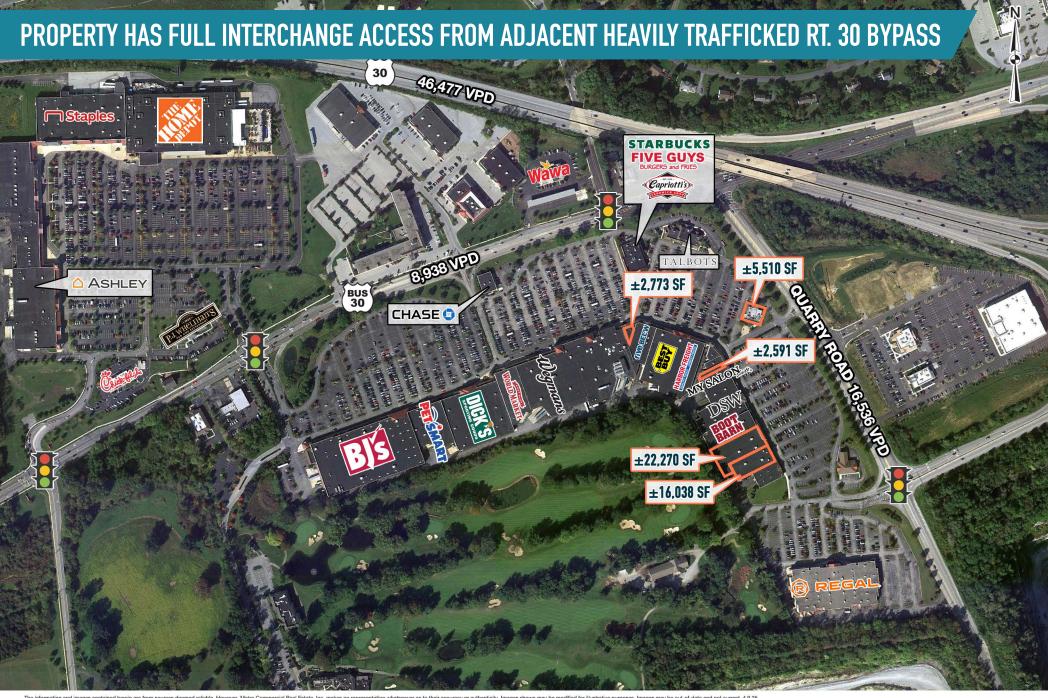

## **BRANDYWINE SQUARE** DOWNINGTOWN, PA

**US ROUTE 30 & QUARRY ROAD** 

±2,600 SF - 39,000 SF AVAILABLE; GLA: 605,918 SF

WORLD MARKET. CHASE

- NEWLY SIGNED **STARBUCKS** 

**LEASED BY:** 

**OWNED & MANAGED BY:** 